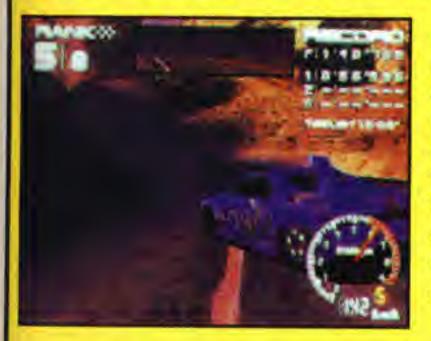

### Creep up from behind, a quick Long fights can get quite cut, and no long fight is needed. messy. There's a lot of blood!

ayStation

sygnosis's previous PlayStation Formula 1 games have been massive, and they're planning on Formula 1 '98 being even bigger! A new team called Visual Sciences has built a new game engine from scratch, giving the game a very different look from the previous games, which were coded by **Bizarre Creations. Having the official** license for the 1998 Formula 1 season means that it has all the real courses, drivers and cars, plus the rule changes which have been put in place in real life. Here's how it's coming along.

As they've done with the last two Formula 1 games, Psygnosis are going to use their official license to

Getting bored of watching Mika Hakkinen zoom to victory every race? Here's your chance to do something about it.

the max. This means that you'll get all the real courses used this season in accurate detail, all the real cars and sponsors (except for the tobacco companies), and all the real drivers.

As you can tell from the race order here, the drivers all act like their real-life counterparts.

### 1-11-5

The new cockpit view is very different from the last game's. Instead of having your driver's arms in front of you, it's possible to see the dashboard read-outs inside the cockpit, as well as the front wheels moving as you drive. Although it's hard to see what's going on from this view, it makes everything feel a lot faster and more exciting than the standard "behind the car" views.

Hopefully the next time we see Formula 1 '98 it'll be running at full RACER

**PSYGNOSIS'S LATEST** 

ROI

PlayStatic

23

Menedes-Benz

### speed with a nice smooth frame rate. There's still quite a lot of work to be done to the handling of the cars as well, but if Psygnosis gets it right they could have yet another successful Christmas.